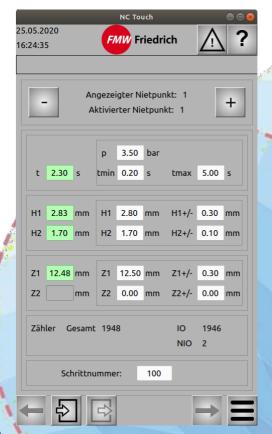

## **Nietcontrol 3rd generation**

The new control is equipped with a 5" Multitouch-Display for more operating comfort and more flexibility for your riveting process.

- simultaneous visualization of actual and target process values
- 7 switch off criteria for riveting process possible
- 63 different riveting points parameterizable
- USB interface to save and load riveting programs
- software upgrades /updates via USB interface
- downward compatible for older machines
- TCP socket connection for quality data transfer
- German/English language switchable